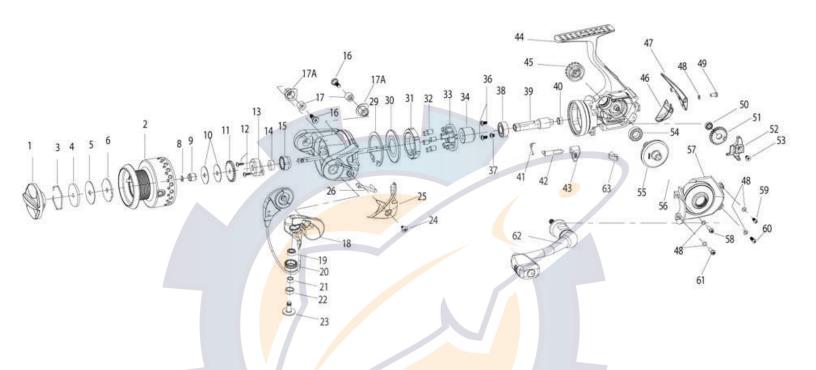

## Catalyst PTi-A Parts Diagram - CT10PTi-A / CT20PTi-A

| KEY# | DESCRIPTION           | Catalyst 10 | Catalyst 20 |
|------|-----------------------|-------------|-------------|
| 1    | Drag Knob Assembly    | RK332-03    | SK332-03    |
| 2    | Spool                 | RK021-01    | SK021-01    |
| 3    | Drag Retainer         | RQ038-01    | RQ038-01    |
| 4    | Drag Washer "D"       | SQ080-01    | SQ080-01    |
| 5    | Drag Washer "B"       | RQ033-01    | RQ033-01    |
| 6    | Drag Washer "A"       | RQ081-01    | RQ081-01    |
| 7    | Drag Washer "C"       | N/A         | N/A         |
| 8    | Retainer Clip         | TK034-01    | TK034-01    |
| 9    | Spool Sleeve          | RK121-01    | SK121-01    |
| 9A   | Spool Bearing         | N/A         | N/A         |
| 10   | Spool Adjust Washer   | RK030-01    | RK030-01    |
| 11   | Click Gear            | RQ037-01    | RQ037-01    |
| 12   | Rotor Nut Lock Screw  | RQ094-01    | RQ094-01    |
| 13   | Rotor Nut Cover       | RK214-01    | SK214-01    |
| 14   | Main Shaft Bushing    | SK213-01    | SK213-01    |
| 15   | Rotor Nut             | SK006-01    | SK006-01    |
| 16   | Bail Pivot Screw      | TK111-01    | TK111-01    |
| 17   | Bail Pivot Bushing    | TK109-01    | TK109-01    |
| 17A  | Bail Pivot Insert     | TK112-01    | TK112-01    |
| 18   | Bail Assembly         | SK347-01    | SK347-01    |
| 19   | Line Roller Bearing   | GH202-01    | GH202-01    |
| 20   | Line Roller           | RK004-01    | TK004-01    |
| 21   | Line Roller Sleeve    | TK114-01    | TK114-01    |
| 22   | Line Roller Bushing   | TK104-01    | TK104-01    |
| 23   | Line Roller Screw     | RK108-01    | TK108-01    |
| 24   | Arm Lever Cover Screw | GU077-01    | GU077-01    |
| 25   | Arm Lever Cover       | RK087-02    | SK087-02    |
| 26   | Kick Lever            | RK019-01    | SK019-01    |
| 27   | Rotor Sub-Assembly    | RK209-02    | SK209-02    |
| 28   | Main Shaft            | RQ015-01    | RQ015-01    |
| 29   | Clutch Retaining Ring | RK060-01    | TK060-01    |
| 30   | Clutch Seal Plate     | RK166-01    | TK166-01    |
| 31   | Clutch Lock Ring      | RK063-01    | TK063-01    |
|      |                       |             |             |

| KEY# | DESCRIPTION              | Catalyst 10 | Catalyst 20 |
|------|--------------------------|-------------|-------------|
| 32   | Clutch Roller            | RK165-01    | TK165-01    |
| 33   | Clutch Roller Retainer   | RK040-01    | TK040-01    |
| 34   | Clutch Sleeve            | RK139-01    | SK139-01    |
| 35   | Pinion Washer            | AT110-01    | AT110-01    |
| 36   | Pinion Bearing Screw "A" | TK057-21    | TK057-01    |
| 37   | Pinion Bearing Screw "B" | N/A         | TK057-11    |
| 38   | Pinion Ball Bearing      | CH028-01    | BH028-01    |
| 39   | Pinion Gear              | PQ011-01    | RQ011-01    |
| 40   | Pinion Bushing           | PQ141-01    | RQ141-01    |
| 41   | Stopper Cam Spring       | RK089-01    | TK089-01    |
| 42   | Stopper Cam              | RK090-01    | TK090-01    |
| 43   | Stopper Lever            | RQ059-01    | RQ059-01    |
| 44   | Body Sub-Assembly        | RK201-03    | SK201-03    |
| 45   | Handle Cap               | AT073-76    | AT073-76    |
| 46   | Body Rear Cover - Top    | RK140-02    | SK140-02    |
| 47   | Body Rear Cover - Bottom | RK140-52    | SK140-52    |
| 48   | Body Cover Screw Washer  | RQ142-01    | RQ142-01    |
| 49   | Body Rear Cover Screw    | RQ057-11    | RQ057-11    |
| 50   | O/S Gear Ball Bearing    | EH158-01    | EH158-01    |
| 51   | O/S Gear                 | PQ053-51    | RQ053-51    |
| 52   | Oscillation Slider       | PQ025-01    | RQ025-01    |
| 53   | Main Shaft Screw         | RQ100-01    | RQ100-01    |
| 54   | Body Ball Bearing        | CH027-01    | CH028-01    |
| 55   | Drive Gear Assembly      | PT312-01    | QT012-01    |
| 56   | Body Cover Ball Bearing  | CH028-01    | CH028-01    |
| 57   | Body Cover Assembly      | RK123-03    | SK123-03    |
| 58   | Body Cover Screw "A"     | RQ057-04    | RQ057-04    |
| 59   | Body Cover Screw "B"     | N/A         | SK057-11    |
| 60   | Body Cover Screw "C"     | SK057-11    | SK057-01    |
| 61   | Body Cover Screw "D"     | RQ057-11    | RQ057-04    |
| 62   | Handle Assembly          | RK318-51    | SK318-51    |
| 63   | Trip Ramp                | RK119-01    | SK119-01    |
|      |                          |             |             |